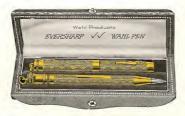

# THE WAHL PEN OF PRECIOUS METAL

### A New Landmark in Fountain Pen Progress

A loos the highway of fountain pen progress are but a few landmarks denoting basic developments in design that have guided the manufacturing effort of the future. The self-filling pen was one of these.

> The answers to these questions resulted in the development of the Wahl Precions Meral Person pen which we believe is destined to set up a new landmark on the highway of fountain pen progress. Gold and silver were the materials chosen to carry out this revolutionary conception of a fountain pen. New as these metals were to the art of fountain pen manufacture, they had been for many centures the only accepted materials for the making of other high class articles of personal equipment. Since the beginning of civiliation, they have been the only metals discovered (except for a few of prohibitive cost) that in their native state will maintain their outward beatyra is long as any part of the material lasts.

> So it was but natural that they were selected as the basic materials for The New Wall Pen. This pen is so strong as to be practically unbreakable; it is slender and graceful, yet its ink capacity is greater than that of rubber pens twice its size; it is light in weight, perfectly balanced, unfaltering in writing performance, and has the rich beauty which can come only from fine jewelry designs engraved in gold or silver.